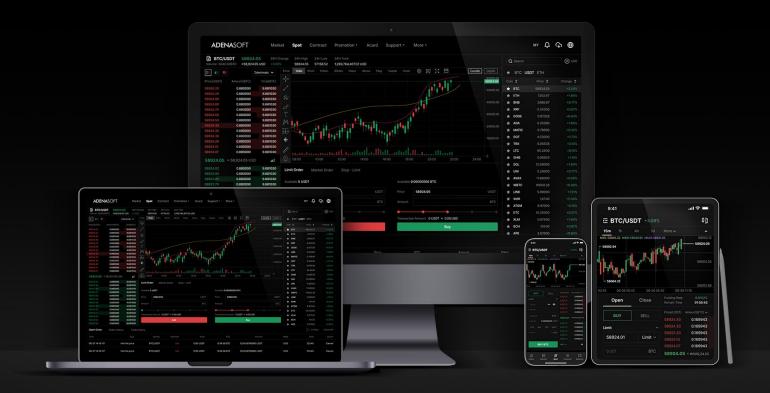

# High Performance Trading Platform

# Multiple Platform Supported

- Supported on both Android & iOS
- Support for responsive design, allowing for customization across multiple devices and screen sizes
- All the features available on PC are also available on mobile