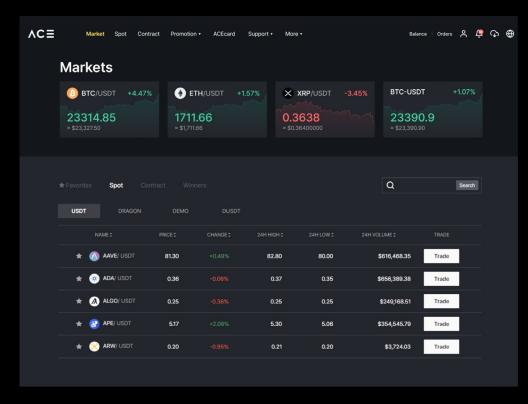

## **Deep Liquidities**

- Comparable to the liquidity of top-tier exchanges
- Best bid and offer spread
- Cloud-based shared liquidity pools for ACE SaaS exchanges
- Provided for both spot & contract

# High Performance Trading Platform