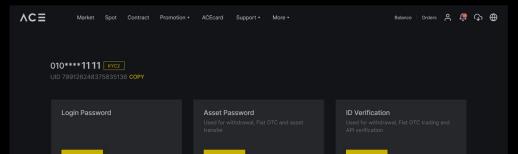

Anti-Phishing Code

nce you enable the anti-phishing code, it will be included in all authentic emails sent from us,

Login Password

**Asset Password** 

Used for withdrawal, Fiat OTC and asset transfer

**ID Verification** 

Used fot withdrawal, Fiat OTC trading and API verification

Email y\*\*\*\*k@\*\*\*\*\*.com

For login, withdrawal and security

Phone

For login, withdrawal and securit

Google Authentication

For login, withdrawal and security