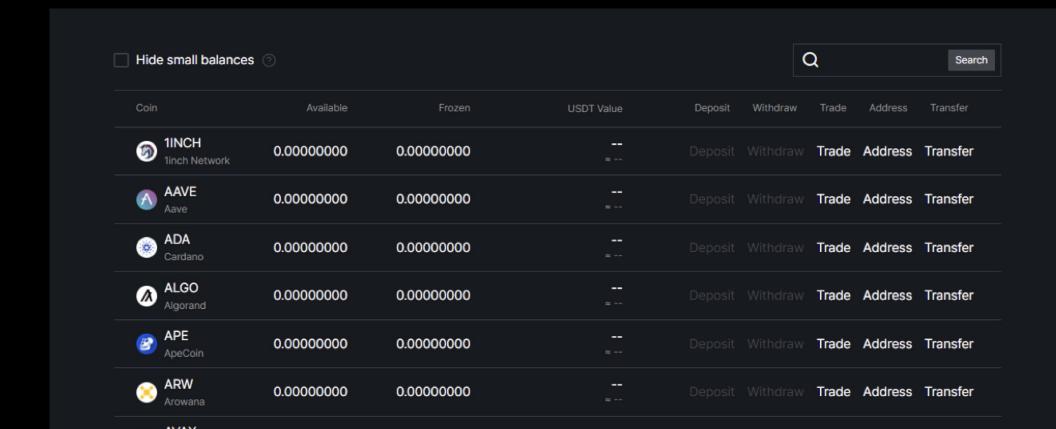

## Multichain Supported Enterprise Wallet Solution

- Supports 60+ mainnets & 1600+ trading pairs
- Supports new token listings powered by ACE wallet solution

- DDoS attack protection to prevent disruptions caused by bad traffic while maintaining sustainability
- Supports various security measures (2FA authorization, anti-phishing code, phone verification, etc.)
- Encrypted database for client personal data with real-time back-up