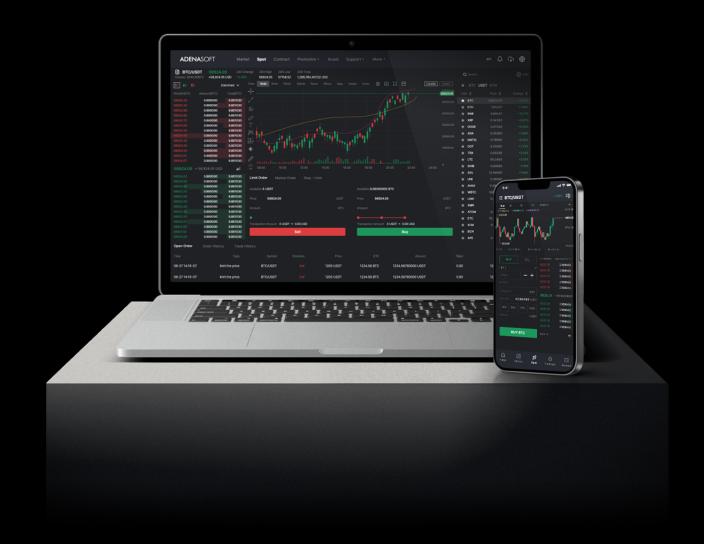

# CRM & Client Support

- Set up automated e-mails and notifications to keep customers informed about their account activities, such as deposit and withdrawal confirmations, trading notifications, and more.
- Notices / FAQs to make important announcements
- Create boards (Blog, Market Research, etc.) to upload articles that provide valuable information and insights about trading and the market to your clients.