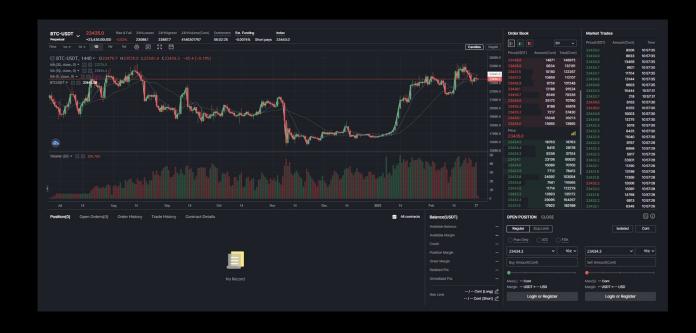

#### Various system orders

Spot & Perpetual trading supported w/ various system order types (IOC, FOK, etc.)

#### Intuitive support

Intuitive and interactive charting tools supported

#### **Trading Platform**

- ✓ Spot
- ✓ Perpetual Swaps
- ✓ Order Management System
- ✓ Matching engine
- ✓ Trading API
- ✓ Charting