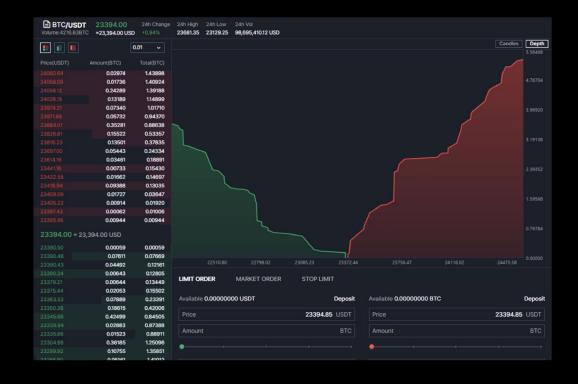

## **Deep Liquidities**

- Comparable to the liquidity of top-tier exchanges
- Best bid and offer spread
- Cloud-based shared liquidity pools for ACE SaaS exchanges
- Provided for both spot & contract

# High Performance Trading Platform