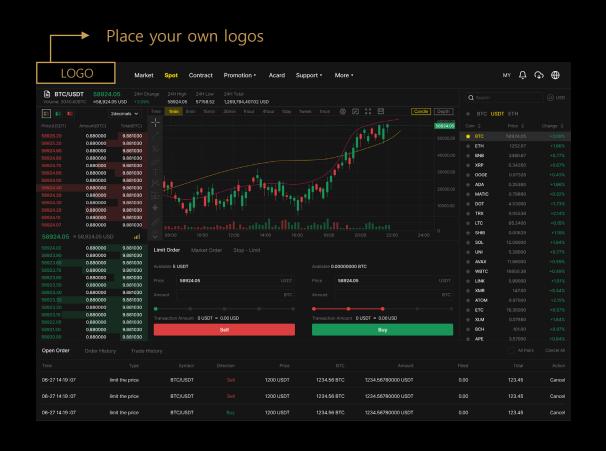

### Crypto Exchange Turnkey Solution, "ACE"

ACE (Adenasoft Crypto Exchange Solution) allows you to build your own crypto exchange with your own logo without any development resources.

### **Easy Customization**

Markets Tools Pricing Crypto Exchange Partner with us

Built based on modular design for easier customization and sustainability

#### You only need to prepare two things!

- ✓ Your company / brand logo
- ✓ Domain